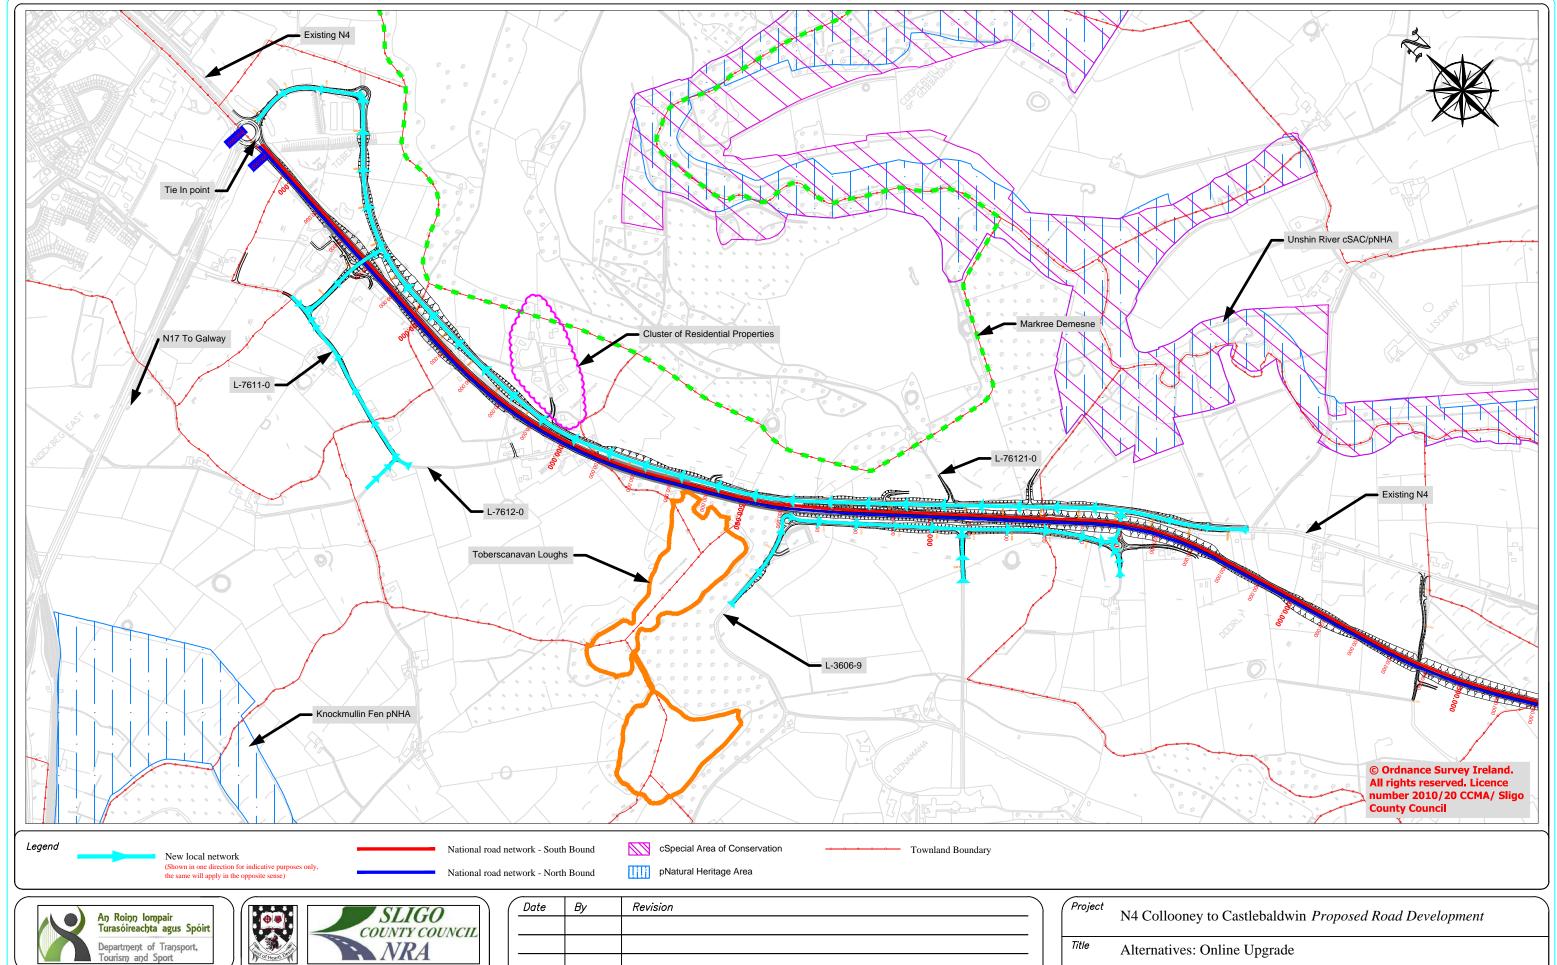

| Project                  | Project N4 Collooney to Castlebaldwin Proposed Road Development  Title Alternatives: Online Upgrade |                    |                      |             |  |  |  |
|--------------------------|-----------------------------------------------------------------------------------------------------|--------------------|----------------------|-------------|--|--|--|
| Title                    |                                                                                                     |                    |                      |             |  |  |  |
| Scales (@A3)<br>1:10,000 |                                                                                                     | Date December 2013 | Job No.<br>SO/01/150 | Figure No.: |  |  |  |
| Drawn                    |                                                                                                     | Checked            | Approved             | Fig.: 3.4   |  |  |  |
| \ BR                     |                                                                                                     | FM                 | AS                   |             |  |  |  |